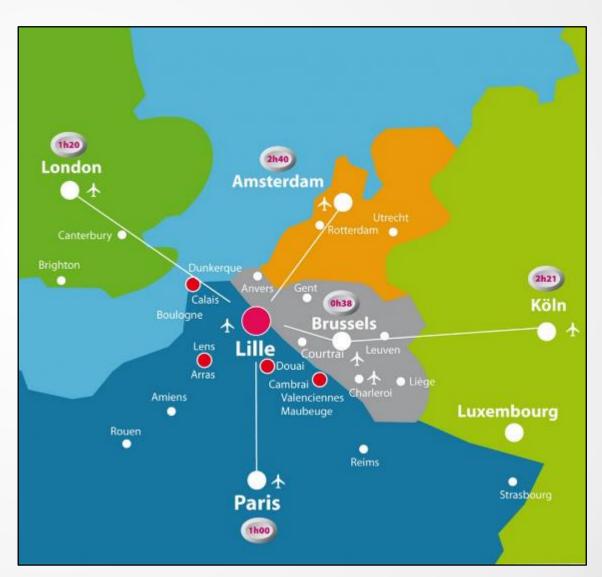

#### **Strategic Location**

### WELCOME TO LILLE Easy and affordable access – surrounded by several countries

- 38 Min Train from Brussels
- 1h00 Train from Paris
- 1h20 Train from London
- 2h40 Train from Amsterdam
- 2h21 to Koln

#### **International Airports to access Lille**

- Airport at Lille
- Airport at Brussels
- Airport Paris
- Airport at London Heathrow